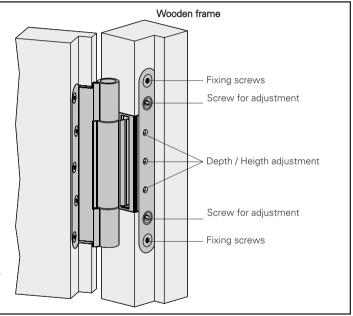

#### Adjustment in three dimensions:

- Side +/- 3mm - Height +/- 3mm - Depth +/- 3mm

#### Side adjustment:

- Open door and turn the adjustment screws in respective direction
- Adjust both screws equally in order to avoid tension on the hinge axis.

### Depth / Heigth adjustment:

- Open door and fix it with a key
- Loosen the three screws of each reception element slightly
- Move door in right position
- Fasten the screws and remove the keys

The certification for the constancy of performance can be found on our website www.eco-schulte.de