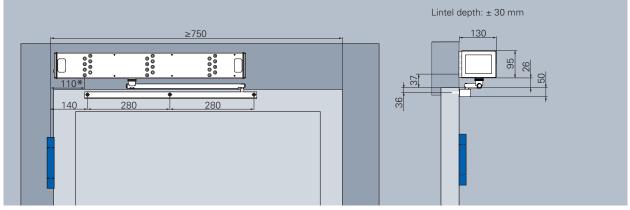

## Installation drawing ETS 64-R single leaf

ETS 64-R - Single leaf head mounting hinge side with slide rail (pull) and mounting plate

With KS-13 axle pin and long sliding bolt.

\*Reference dimension - all further holes must be drilled according to the specifications of the door or profile manufacturer.