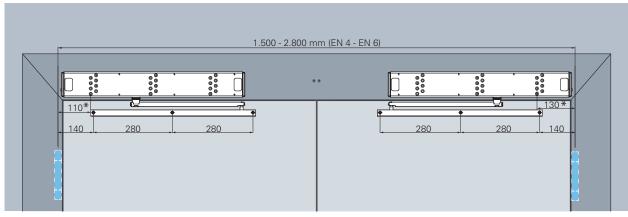

## Installation drawing ETS 64-R double leaf

ETS 64-R – Double leaf head mounting hinge-opposite side with slide rail (pull) and mounting plate

\*Reference dimension - all further holes must be drilled according to the specifications of the door or profile manufacturer. For rebated doors please use the long pins (included in delivery). All information in brackets can vary according to the clamp (clamp -13 or clamp +20)

\*\* Optionally available with integrated door control and medium cladding.

ETS 64-R – Double leaf head mounting hinge-opposite side with slide rail (push) and mounting plate \*Reference dimension - all further holes must be drilled according to the specifications of the door or profile manufacturer.