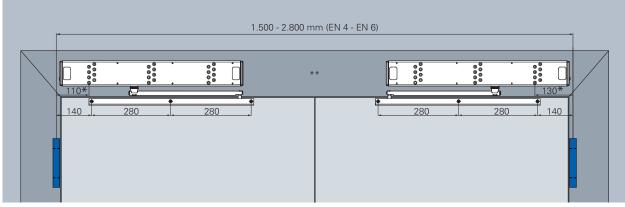

## Installation drawing ETS 64-R double leaf

ETS 64-R – Double leaf head mounting hinge-opposite side with slide rail (pull) and mounting plate

\*Reference dimension - all further holes must be drilled according to the specifications of the door or profile manufacturer. For rebated doors please use the long pins (included in delivery). All information in brackets can vary according to the clamp (clamp -13 or clamp +20)

\*\* Optionally available with integrated door control and medium cladding.

ETS 64-R – Double leaf head mounting hinge-opposite side with slide rail (push) and mounting plate \*Reference dimension - all further holes must be drilled according to the specifications of the door or profile manufacturer.