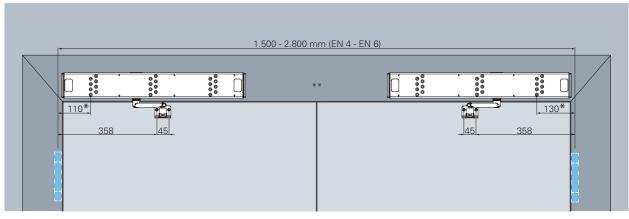

\*\* Optionally available with integrated door control and medium cladding.

ETS 64-R – Double leaf head mounting hinge-opposite side with standard arm (push) and mounting plate \*Reference dimension - all further holes must be drilled according to the specifications of the door or profile manufacturer. For rebated doors please use the long pins (included in delivery). All information in brackets can vary according to the clamp (clamp -13 or clamp +20)

\*\* Optionally available with integrated door control and medium cladding.

ECO Schulte GmbH & Co. KG Iserlohner Landstraße 89 D-58706 Menden

Telefon: +492373/9276-0 Fax: +492373/9276-40

info@eco-schulte.de www.eco-schulte.de