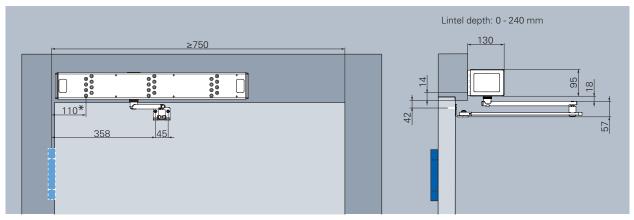

\*Reference dimension - all further holes must be drilled according to the specifications of the door or profile manufacturer.