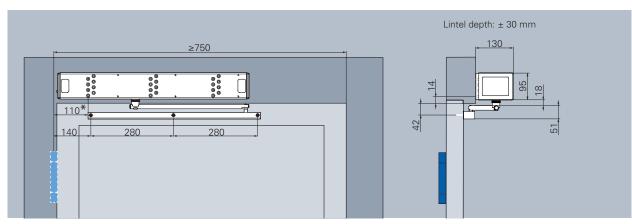

With standard axle pin and short sliding bolt.

\*Reference dimension - all further holes must be drilled according to the specifications of the door or profile manufacturer.

ETS 64-R – Single leaf head mounting hinge-opposite side with slide rail (push) and mounting plate With standard axle pin.

\*Reference dimension - all further holes must be drilled according to the specifications of the door or profile manufacturer.